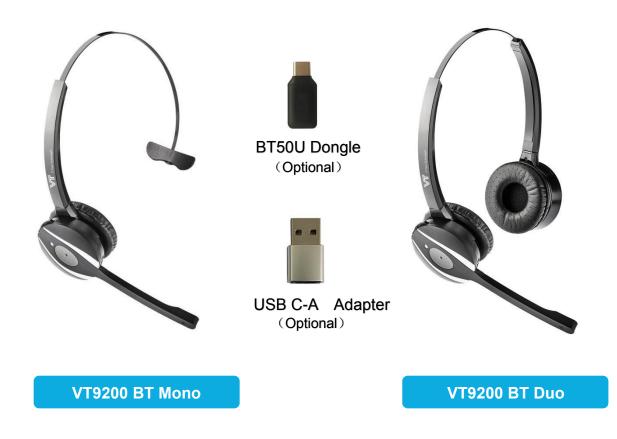

## VT9200BT Headset

- With dynamic EQ, optimizes voice quality on calls and automatically adjusts EQ settings when listening to music or for multimedia playback.
- Dual Bluetooth connectivity with two devices at the same time for calls and music.
- Flexibility to move up to 30m away from your connected device..
- Combined with BT50U to be compatible with MS Teams and Skype for Business
- Headset can be simply charged with USB-C cable.