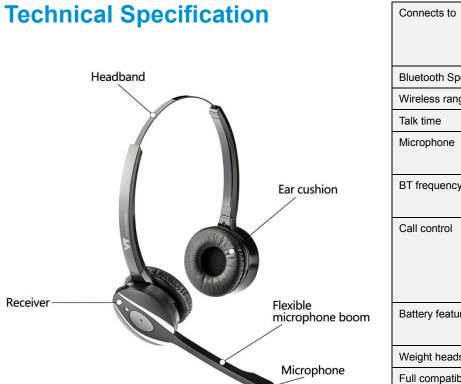

| Connects to              | Laptops, Bluetooth-enabled    |
|--------------------------|-------------------------------|
|                          | desk phones, Mobile phones,   |
|                          | tablets.                      |
| Bluetooth Specification  | Bluetooth V5.0                |
| Wireless range           | 30 meters                     |
| Talk time                | Up to 21 hours                |
| Microphone               | Noise-cancelling microphone,  |
|                          | With ENC function             |
| BT frequency             | 2.4GHz-2.480GHz Receiver      |
|                          | sensitivity:<-92dBm           |
| Call control             | Multi-function button support |
|                          | for answer calls, end         |
|                          | calls,Volume up/down,mute the |
|                          | microphone                    |
| Battery feature          | Lithium Ion-polymer, 300 mAh, |
|                          | typical                       |
| Weight headset(Mono/Duo) | 52g/72g                       |
| Full compatibility       | UC systems/PC softphones      |